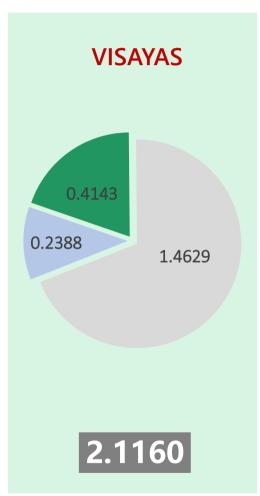

## **AVERAGE TRANSMISSION RATES**

## **APRIL 2025 BILLING MONTH**

In P/kWh equivalent

Transmission

AS - Ancillary Services

Other Charges

<sup>\*</sup>Transmission Rate includes PDS - Power Delivery Service, SO - System Operator, MSP - Metering Service Provider; and CC/RSTC - Connection Charges/Residual Sub-transmission Charges \*\*Others include UC –Universal Charges, FIT-All -Feed-In-Tariff Allowance, and Value Added Tax (VAT) on Transmission Charges and AS