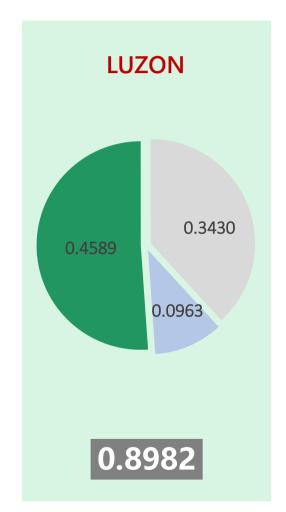

## **AVERAGE TRANSMISSION RATES**

## **APRIL 2025 BILLING MONTH**

In P/kWh equivalent

Transmission

AS - Ancillary Services

Other Charges

<sup>\*</sup>Transmission Rate includes PDS - Power Delivery Service, SO - System Operator, MSP - Metering Service Provider; and CC/RSTC - Connection Charges/Residual Sub-transmission Charges \*\*Others include UC –Universal Charges, FIT-All -Feed-In-Tariff Allowance, and Value Added Tax (VAT) on Transmission Charges and AS