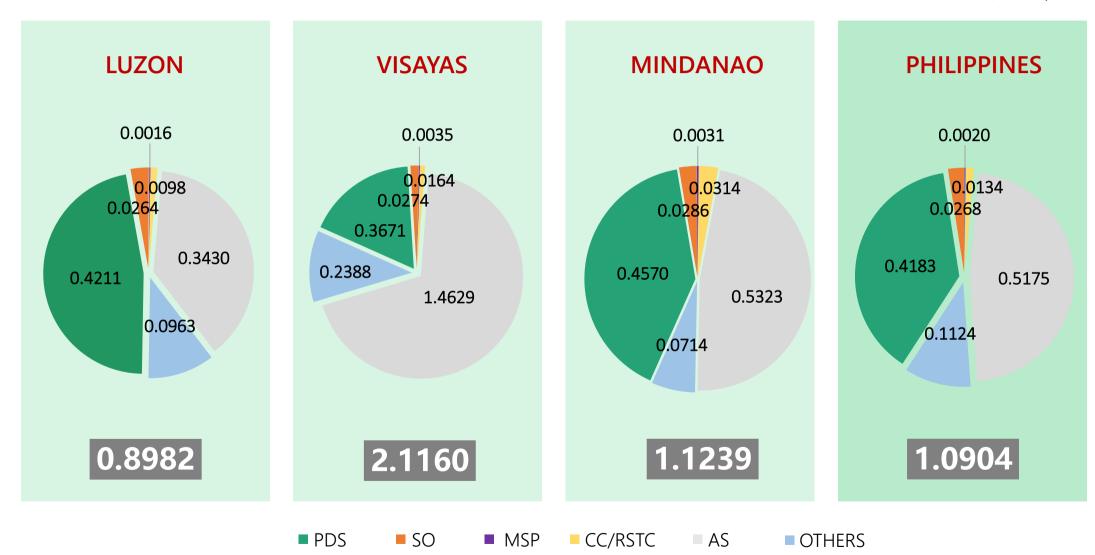

## **AVERAGE TRANSMISSION RATES**

## **APRIL 2025 BILLING MONTH**

In P/kWh equivalent

\*PDS - Power Delivery Service, SO - System Operator, MSP - Metering Service Provider; CC/RSTC - Connection Charges/Residual Sub-transmission Charges, AS - Ancillary Services \*\*Others include UC –Universal Charges, FIT-All -Feed-In-Tariff Allowance, and Value Added Tax (VAT) on Transmission Charges and AS

## **APRIL 2025 BILLING MONTH**

In P/kWh equivalent

Transmission

AS - Ancillary Services

Other Charges

<sup>\*</sup>Transmission Rate includes PDS - Power Delivery Service, SO - System Operator, MSP - Metering Service Provider; and CC/RSTC - Connection Charges/Residual Sub-transmission Charges \*\*Others include UC –Universal Charges, FIT-All -Feed-In-Tariff Allowance, and Value Added Tax (VAT) on Transmission Charges and AS