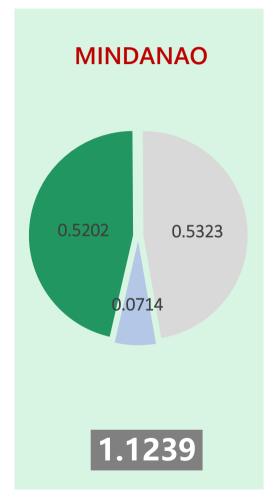

## **AVERAGE TRANSMISSION RATES**

## **APRIL 2025 BILLING MONTH**

In P/kWh equivalent

Transmission

AS - Ancillary Services

Other Charges

<sup>\*</sup>Transmission Rate includes PDS - Power Delivery Service, SO - System Operator, MSP - Metering Service Provider; and CC/RSTC - Connection Charges/Residual Sub-transmission Charges \*\*Others include UC –Universal Charges, FIT-All -Feed-In-Tariff Allowance, and Value Added Tax (VAT) on Transmission Charges and AS