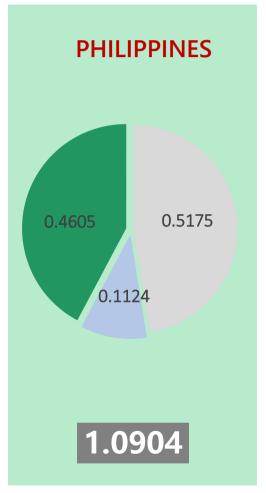

## **AVERAGE TRANSMISSION RATES**

## **APRIL 2025 BILLING MONTH**

In P/kWh equivalent

Transmission

AS - Ancillary Services

Other Charges

<sup>\*</sup>Transmission Rate includes PDS - Power Delivery Service, SO - System Operator, MSP - Metering Service Provider; and CC/RSTC - Connection Charges/Residual Sub-transmission Charges \*\*Others include UC –Universal Charges, FIT-All -Feed-In-Tariff Allowance, and Value Added Tax (VAT) on Transmission Charges and AS